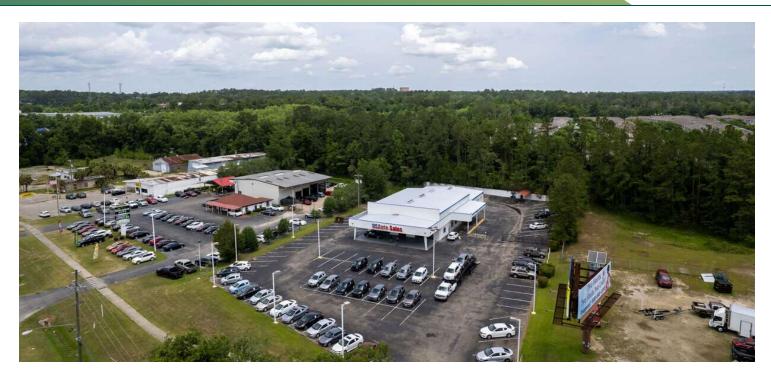

#### PROPERTY DESCRIPTION

Strategically positioned on W Tennessee Street, one of Tallahassee's main commercial arteries, this 0.67-acre parcel offers exceptional visibility with significant frontage along the high-traffic corridor. Fully paved and ready for immediate use, it's an ideal solution for overflow parking, outdoor sales lots, or redevelopment into a retail, food service, or other commercial use. With its prime location, easy accessibility, and potential for versatile applications, this parcel is a rare opportunity for businesses seeking to establish a strong presence in a dynamic and growing market.

\*Front parcel to auto-dealership - see site map below\*