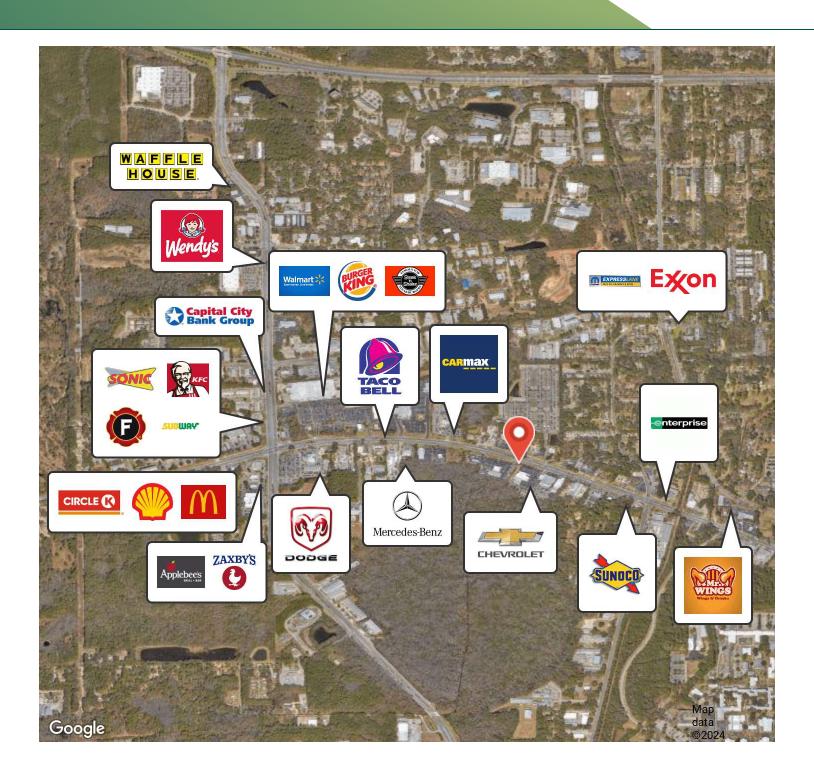

\*Front parcel to auto-dealership - see site map below\*

#### **PROPERTY HIGHLIGHTS**

- Large initial investment into tenant improvement
- Impeccable visibility frontage from Tennessee St. adjacent to the intersection of Capital City North West
- Dealerships have thrived renting here for over a decade