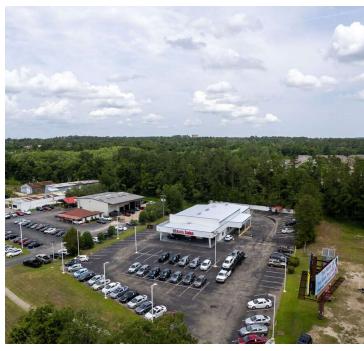

#### PROPERTY DESCRIPTION

Strategically positioned on W Tennessee Street, one of Tallahassee's main commercial arteries, this 0.67-acre parcel offers exceptional visibility with significant frontage along the high-traffic corridor. Fully paved and ready for immediate use, it's an ideal solution for overflow parking, outdoor sales lots, or redevelopment into a retail, food service, or other commercial use. With its prime location, easy accessibility, and potential for versatile applications, this parcel is a rare opportunity for businesses seeking to establish a strong presence in a dynamic and growing market.

\*Front parcel to auto-dealership - see site map below\*