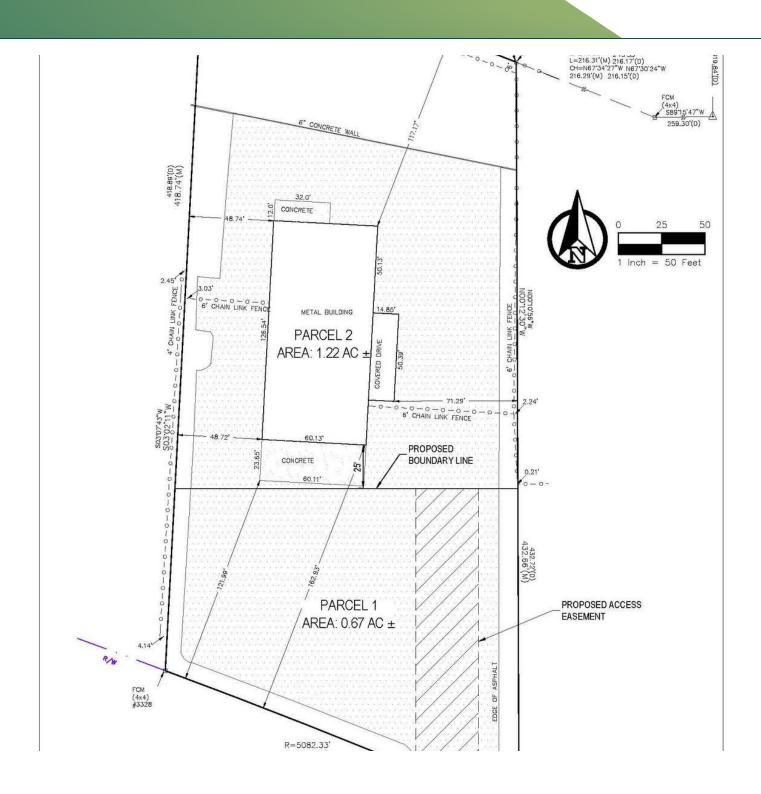

#### PROPERTY DESCRIPTION

Strategically positioned on W Tennessee Street, one of Tallahassee's main commercial arteries, this 0.67-acre parcel offers exceptional visibility with significant frontage along the high-traffic corridor. Fully paved and ready for immediate use, it's an ideal solution for overflow parking, outdoor sales lots, or redevelopment into a retail, food service, or other commercial use. With its prime location, easy accessibility, and potential for versatile applications, this parcel is a rare opportunity for businesses seeking to establish a strong presence in a dynamic and growing market.

\*Front parcel to auto-dealership - see site map below\*

#### **OFFERING SUMMARY**

| Sale Price:             |            |          | \$850,000 |
|-------------------------|------------|----------|-----------|
| Lot Size:               | 0.67 Acres |          |           |
|                         |            |          |           |
| DEMOGRAPHICS            | 1 MILE     | 3 MILES  | 5 MILES   |
| Total Households        | 2,452      | 28,662   | 54,220    |
| <b>Total Population</b> | 6,100      | 67,284   | 132,281   |
| Average HH Income       | \$49,932   | \$55,860 | \$64,191  |